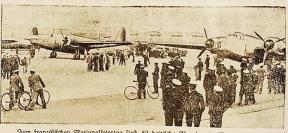

Graf Ciano auf bem Wege nach Spanien.

Borbefichtigung ber Großen Deutschen Sunftausstellung burch ben Suhrer

Bor ber Danziger Hafeneinfahrt unterhalt Polen widerrechtlich ein Munitionslager

Bum frangösischen Nationalfeiertag find 52 britische Bomber in Paris gelandet