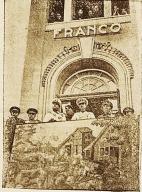

# Bilder dec voche

Graf Ciano (Mitte) bei ber Besichtigung ber altrömischen Ruinen in Tartagona. Links ber spanische Außenminister Graf Jordana.

Der Führer befteigt feine neue Conbor. Mafchir

Graf Ciano und ber spanische Innenminister Suner auf bem Balton in Barcelona.