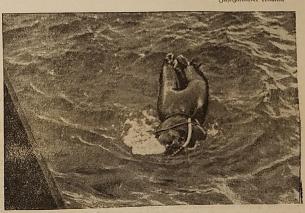

In ber Hafenstabt Tingtau, bie nicht von ben Japanern tontrolliert wird, fand eine antibri-tische Demonstration statt, die von Weisprußen, die bort als Rlüchtlinge leben, burchgeführt wurde

Bei ben Hebungsarbeiten an bem englischen Unterseeeboot "Abetis", hat fich bei einem Taucher ber Luftzusuhrschlauch verwickelt. Es gelang ihm aber noch rechtzeitig an die Oberfläche zu tommen