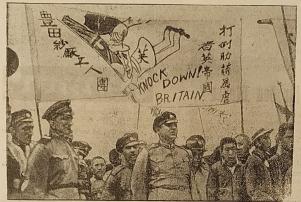

In ber Hafenstabt Tingtau, bie nicht von ben Japanern tontrolliert wird, fand eine antibri-tische Demonstration statt, die von Weisprußen, die bort als Rlüchtlinge leben, burchgeführt wurde

Bei ben Hebungsarbeiten an bem englischen Unterseeeboot "Abetis", hat fich bei einem Taucher ber Luftzusuhrschlauch verwickelt. Es gelang ihm aber noch rechtzeitig an die Oberfläche zu tommen

Rleine Lebensmitteltransporte paffieren bie japanische Blodabe

Rechts: Man-fred von Brau-chitich beim Trai-ning um ben Großen Preis von Frankreich.