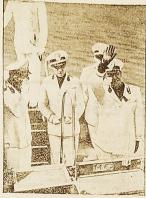

# Bilder dec voche

Graf Ciano (Mitte) bei ber Besichtigung ber altrömischen Ruinen in Tartagona. Links ber spanische Außenminister Graf Jordana.

Der Führer befteigt feine neue Conbor. Mafchir

Graf Ciano und ber spanische Innenminister Suner auf bem Balton in Barcelona.

Graf Ciano auf bem Wege nach Spanien.

Borbefichtigung ber Großen Deutschen Sunftausstellung burch ben Suhrer

Bor ber Danziger Hafeneinfahrt unterhalt Polen widerrechtlich ein Munitionslager

Bum frangösischen Nationalfeiertag find 52 britische Bomber in Paris gelandet