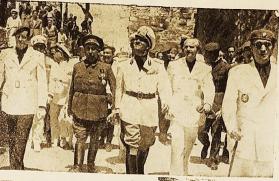

# Bilder dec voche

Graf Ciano (Mitte) bei ber Besichtigung ber altrömischen Ruinen in Tartagona. Links ber spanische Außenminister Graf Jordana.

Der Führer befteigt feine neue Conbor. Mafchir

Graf Ciano und ber spanische Innenminister Suner auf bem Balton in Barcelona.

Graf Ciano auf bem Wege nach Spanien.

Borbefichtigung ber Großen Deutschen Sunftausstellung burch ben Suhrer

Bor ber Danziger Hafeneinfahrt unterhalt Polen widerrechtlich ein Munitionslager

Bum frangösischen Nationalfeiertag find 52 britische Bomber in Paris gelandet

Rechts: Der sübliche Hernenden höchstere bei übernahm höchstere sonlich die Führung ber eingeborenen afrikani-chen Häuptlinge, bie anlählich bes Revolu-tionsfeiertages nach Pa-ris getommen waren.

Die Borführungen ber beutichen Qunftflugftaffel in Bruffel