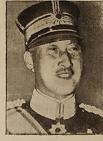

nische Sieblungsarbeiter mit geschultertem Spaten auf bem Wege nach Manbschukuo

Der japanische Abmiral Osumi

Der japanische General Graf Terauchi

Der italienssche Botschafter in London ist auf Mussolinis Bor-schlag vom Lönig und Laifer zum Justizminister ernannt