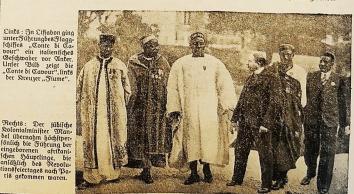

Rechts: Der sübliche Hernenden höchstere bei übernahm höchstere sonlich die Führung ber eingeborenen afrikani-chen Häuptlinge, bie anlählich bes Revolu-tionsfeiertages nach Pa-ris getommen waren.

Die Borführungen ber beutichen Qunftflugftaffel in Bruffel