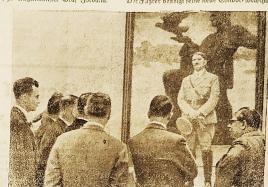

Graf Ciano auf bem Wege nach Spanien.

Borbefichtigung ber Großen Deutschen Sunftausstellung burch ben Suhrer

Bor ber Danziger Hafeneinfahrt unterhalt Polen widerrechtlich ein Munitionslager

Bum frangösischen Nationalfeiertag find 52 britische Bomber in Paris gelandet