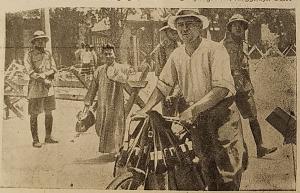

Rechts: Der sübliche Hernenden höchstere bei übernahm höchstere sonlich die Führung ber eingeborenen afrikani-chen Häuptlinge, bie anlählich bes Revolu-tionsfeiertages nach Pa-ris getommen waren.

Die Borführungen ber beutichen Qunftflugftaffel in Bruffel