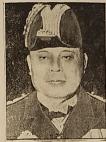

nische Sieblungsarbeiter mit geschultertem Spaten auf bem Wege nach Manbschukuo

Der japanische Abmiral Osumi

Der japanische General Graf Terauchi

Der italienssche Botschafter in London ist auf Mussolinis Bor-schlag vom Lönig und Laifer zum Justizminister ernannt