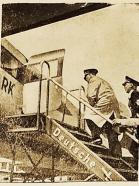

# Bilder dec voche

Graf Ciano (Mitte) bei ber Besichtigung ber altrömischen Ruinen in Tartagona. Links ber spanische Außenminister Graf Jordana.

Der Führer befteigt feine neue Conbor. Mafchir

Graf Ciano und ber spanische Innenminister Suner auf bem Balton in Barcelona.